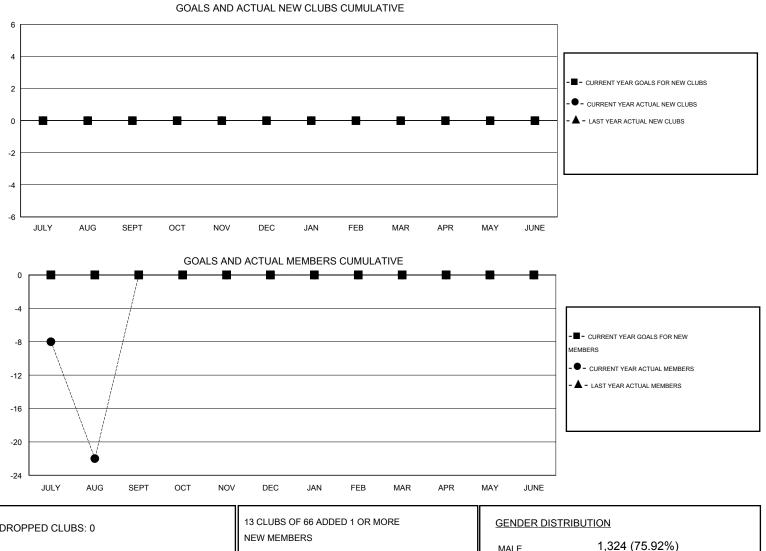

## LOCATION MONTANA

 $\mathsf{GMT} \mathrel{\mathsf{CA}} NA$ 

| -             |                  | Clubs             |                  |                  | Members               |                    |                                     |                    |                  |  |
|---------------|------------------|-------------------|------------------|------------------|-----------------------|--------------------|-------------------------------------|--------------------|------------------|--|
|               | RESU             | LTS FOR 2015-2016 | i                |                  | RESULTS FOR 2015-2016 |                    |                                     |                    |                  |  |
| QUARTER       | NEW CLUB<br>GOAL | NEW CLUBS         | DROPPED<br>CLUBS | NET<br>GAIN/LOSS | QUARTER               | NEW MEMBER<br>GOAL | CHARTER AND<br>NEW MEMBERS<br>ADDED | DROPPED<br>MEMBERS | NET<br>GAIN/LOSS |  |
| JULY/AUG/SEPT | 0                | 0                 | 0                | 0                | JULY/AUG/SEPT         | 0                  | 23                                  | 45                 | -22              |  |
| OCT/NOV/DEC   | 0                | 0                 | 0                | 0                | OCT/NOV/DEC           | 0                  | 0                                   | 0                  | 0                |  |
| JAN/FEB/MAR   | 0                | 0                 | 0                | 0                | JAN/FEB/MAR           | 0                  | 0                                   | 0                  | 0                |  |
| APR/MAY/JUNE  | 0                | 0                 | 0                | 0                | APR/MAY/JUNE          | 0                  | 0                                   | 0                  | 0                |  |

| DROPPED CLUBS: 0 |       | NEW MEMBERS                                      | MALE               | 1,324 (75.92%)        |           |  |
|------------------|-------|--------------------------------------------------|--------------------|-----------------------|-----------|--|
| DROPPED MEMBERS  |       |                                                  | FEMALE             | 420 (24.08%)          |           |  |
| DECEASED         | 4     | CLICK HERE FOR HEALTH                            | FAMILY UNIT MEMBER | 35                    | 261       |  |
| CLUB CANCELLED   | 0     | ASSESSMENT DATA                                  |                    |                       | 128       |  |
| OTHER            | 41    |                                                  | HEAD OF HOUSEHOL   | D                     | 120       |  |
| TOTAL            | 45    |                                                  | NON-HEAD OF HOUSE  | NON-HEAD OF HOUSEHOLD |           |  |
| MDD0181          | @ Com | uright 2015 Ligna Cluba International All Dights | Decenved           | Dec                   | no 1 of 1 |  |